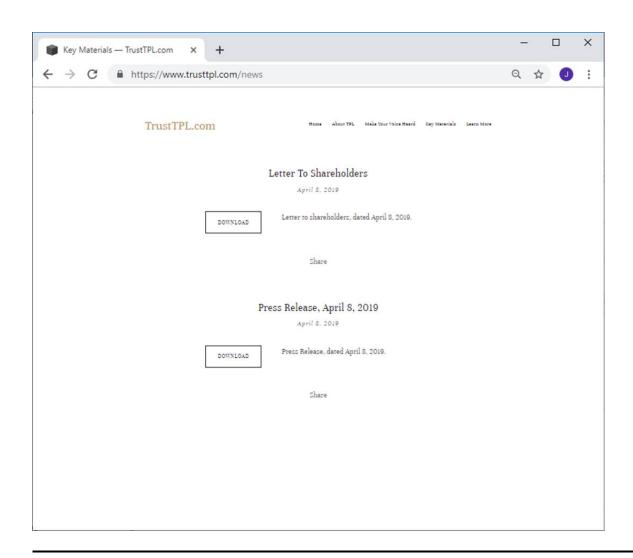

| On April 8, 2019, Texas Pacific Land Trust posted the following materials to www.TrustTPL.com: |  |  |  |  |  |  |  |
|------------------------------------------------------------------------------------------------|--|--|--|--|--|--|--|
|                                                                                                |  |  |  |  |  |  |  |
|                                                                                                |  |  |  |  |  |  |  |
|                                                                                                |  |  |  |  |  |  |  |
|                                                                                                |  |  |  |  |  |  |  |
|                                                                                                |  |  |  |  |  |  |  |
|                                                                                                |  |  |  |  |  |  |  |
|                                                                                                |  |  |  |  |  |  |  |
|                                                                                                |  |  |  |  |  |  |  |
|                                                                                                |  |  |  |  |  |  |  |
|                                                                                                |  |  |  |  |  |  |  |
|                                                                                                |  |  |  |  |  |  |  |
|                                                                                                |  |  |  |  |  |  |  |
|                                                                                                |  |  |  |  |  |  |  |
|                                                                                                |  |  |  |  |  |  |  |
|                                                                                                |  |  |  |  |  |  |  |
|                                                                                                |  |  |  |  |  |  |  |
|                                                                                                |  |  |  |  |  |  |  |
|                                                                                                |  |  |  |  |  |  |  |
|                                                                                                |  |  |  |  |  |  |  |
|                                                                                                |  |  |  |  |  |  |  |
|                                                                                                |  |  |  |  |  |  |  |
|                                                                                                |  |  |  |  |  |  |  |
|                                                                                                |  |  |  |  |  |  |  |
|                                                                                                |  |  |  |  |  |  |  |
|                                                                                                |  |  |  |  |  |  |  |
|                                                                                                |  |  |  |  |  |  |  |
|                                                                                                |  |  |  |  |  |  |  |
|                                                                                                |  |  |  |  |  |  |  |