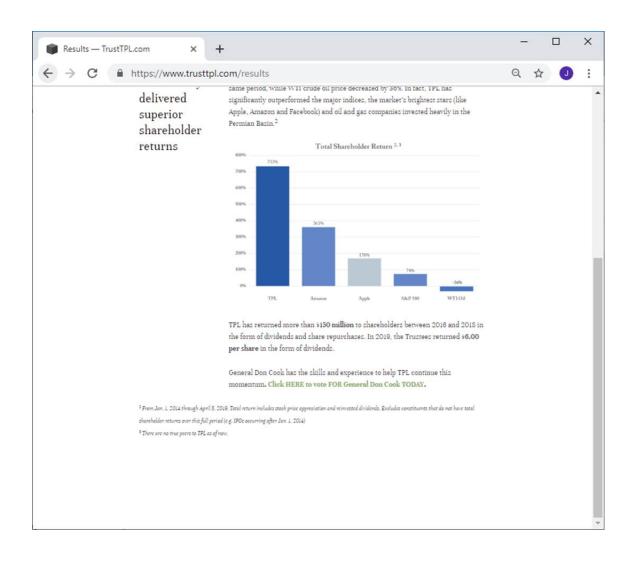

| On April 8, 2019, Texas Pacific Land Trust posted the following materials to www.TrustTPL.com: |  |  |  |  |  |  |  |
|------------------------------------------------------------------------------------------------|--|--|--|--|--|--|--|
|                                                                                                |  |  |  |  |  |  |  |
|                                                                                                |  |  |  |  |  |  |  |
|                                                                                                |  |  |  |  |  |  |  |
|                                                                                                |  |  |  |  |  |  |  |
|                                                                                                |  |  |  |  |  |  |  |
|                                                                                                |  |  |  |  |  |  |  |
|                                                                                                |  |  |  |  |  |  |  |
|                                                                                                |  |  |  |  |  |  |  |
|                                                                                                |  |  |  |  |  |  |  |
|                                                                                                |  |  |  |  |  |  |  |
|                                                                                                |  |  |  |  |  |  |  |
|                                                                                                |  |  |  |  |  |  |  |
|                                                                                                |  |  |  |  |  |  |  |
|                                                                                                |  |  |  |  |  |  |  |
|                                                                                                |  |  |  |  |  |  |  |
|                                                                                                |  |  |  |  |  |  |  |
|                                                                                                |  |  |  |  |  |  |  |
|                                                                                                |  |  |  |  |  |  |  |
|                                                                                                |  |  |  |  |  |  |  |
|                                                                                                |  |  |  |  |  |  |  |
|                                                                                                |  |  |  |  |  |  |  |
|                                                                                                |  |  |  |  |  |  |  |
|                                                                                                |  |  |  |  |  |  |  |
|                                                                                                |  |  |  |  |  |  |  |
|                                                                                                |  |  |  |  |  |  |  |
|                                                                                                |  |  |  |  |  |  |  |
|                                                                                                |  |  |  |  |  |  |  |
|                                                                                                |  |  |  |  |  |  |  |