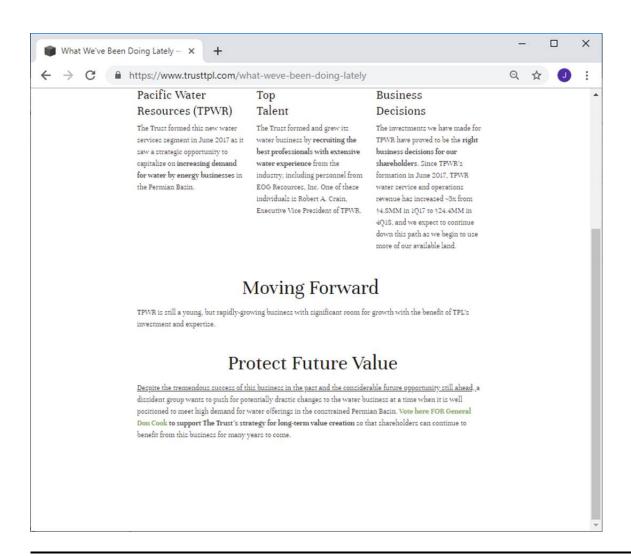

| On April 8, 2019, Texas Pacific Land Trust posted the following materials to www.TrustTPL.com: |  |  |  |  |  |  |  |
|------------------------------------------------------------------------------------------------|--|--|--|--|--|--|--|
|                                                                                                |  |  |  |  |  |  |  |
|                                                                                                |  |  |  |  |  |  |  |
|                                                                                                |  |  |  |  |  |  |  |
|                                                                                                |  |  |  |  |  |  |  |
|                                                                                                |  |  |  |  |  |  |  |
|                                                                                                |  |  |  |  |  |  |  |
|                                                                                                |  |  |  |  |  |  |  |
|                                                                                                |  |  |  |  |  |  |  |
|                                                                                                |  |  |  |  |  |  |  |
|                                                                                                |  |  |  |  |  |  |  |
|                                                                                                |  |  |  |  |  |  |  |
|                                                                                                |  |  |  |  |  |  |  |
|                                                                                                |  |  |  |  |  |  |  |
|                                                                                                |  |  |  |  |  |  |  |
|                                                                                                |  |  |  |  |  |  |  |
|                                                                                                |  |  |  |  |  |  |  |
|                                                                                                |  |  |  |  |  |  |  |
|                                                                                                |  |  |  |  |  |  |  |
|                                                                                                |  |  |  |  |  |  |  |
|                                                                                                |  |  |  |  |  |  |  |
|                                                                                                |  |  |  |  |  |  |  |
|                                                                                                |  |  |  |  |  |  |  |
|                                                                                                |  |  |  |  |  |  |  |
|                                                                                                |  |  |  |  |  |  |  |
|                                                                                                |  |  |  |  |  |  |  |
|                                                                                                |  |  |  |  |  |  |  |
|                                                                                                |  |  |  |  |  |  |  |
|                                                                                                |  |  |  |  |  |  |  |